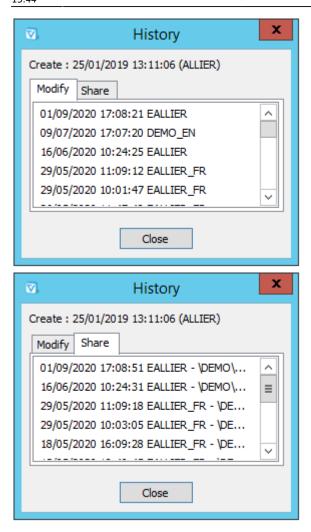

The History button details the modifications and publications of the selected query.