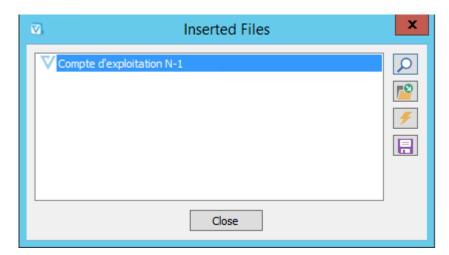

#### **Inserted Files**

This button allows certain actions on subqueries that have been incorporated into the main query. See Query selection.

• Displays a preview similar to the main Designer screen.

- lallows us to directly edit the embedded query.
- : execution of the embedded guery alone.
- 📃 : extract the embedded query.