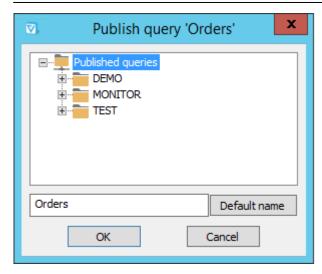

#### **Publish**

Once the development of a query is complete, it must be published to make it accessible to other users. A location in the shared directory is then requested, as well as a name. Overwriting a shared query is possible with a warning.

2025/08/02 12:15 3/6 Query Menu

It is not necessary to publish subqueries, only the final execution request must be published (subqueries are automatically integrated into the main request).