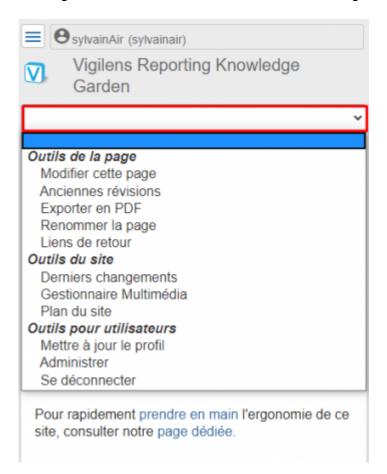

# **Page Tools**

On the right side of the window is another toolbar, dedicated to the current page.

#### **Printing in PDF**

This icon will allow you to export the page as a pdf file.

#### **Backlinks**

To see which pages are pointing to where you are.

#### **Site Tools**

This is where you can find the site map, which will provide you with an overview of the entire tree structure.

## **Last Visited Pages**

To quickly find the pages you have just consulted.