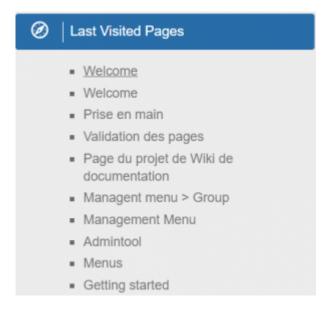

and all subdirectories. The search results will provide you with direct links to :

- the pages that have the keyword in their name
- the pages that have the keyword in their text



#### **Site Tools**

This is where you can find the site map, which will provide you with an overview of the entire tree structure.

#### Sitemap This is a sitemap over all available pages ordered by one namespaces. → en v8\_0\_0 admintool ▼ menus accueil gestion Menus Admintool designer dmmanage ▶ howto ▶ installation ▶ logmanage ▶ opmanage ▶ web Architecture Vigilens V8.0.0 Version History Getting started Account creation request Welcome projet ▶ v8\_0\_0 Historique des Version Prise en main Demande de création de compte Welcome

## **Last Visited Pages**

To quickly find the pages you have just consulted.



# **Page Tools**

On the right side of the window is another toolbar, dedicated to the current page.

#### **Printing in PDF**



This icon will allow you to export the page as a pdf file.

#### **Backlinks**



To see which pages are pointing to where you are.

### **Mobile Version**

This site is suitable for most mobile terminals. Ergonomics is very close to the PC version, except that the Page Tools and Site Tools are accessible through a drop-down list.



From:

https://vigilens.wiki/dokuwiki/ - Vigilens Reporting Knowledge Garden

Permanent link:

https://vigilens.wiki/dokuwiki/doku.php?id=en:priseenmain&rev=1595317206

Last update: 2020/07/21 09:40