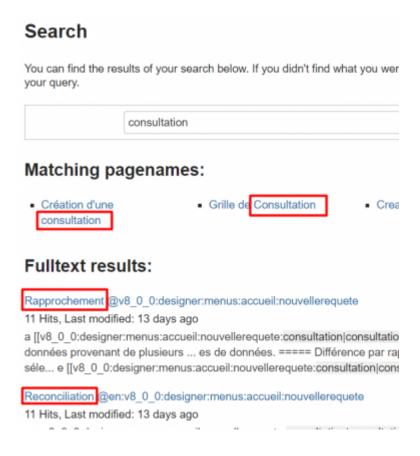

#### Keywords

Wherever you are on the site, you can search by keyword in the current directory and all subdirectories. The search results will provide you with direct links to :

- the pages that have the keyword in their name
- the pages that have the keyword in their text