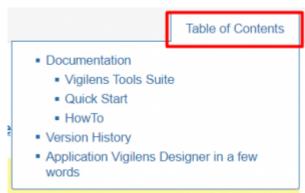

### **Table of Contents**

On each page of this site, you can display the table of contents by clicking on the button of the same name. You can then navigate directly to the desired section.