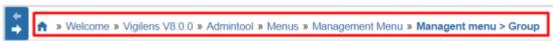

## **Breadcrumb**

It lets you know where you stand in the site tree at all times. You can click one of these elements to go directly to it.