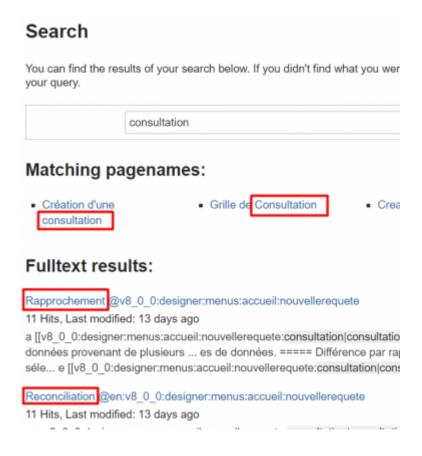

### **Keywords**

Wherever you are on the site, you can search by keyword in the current directory and all subdirectories. The search results will provide you with direct links to :

- the pages that have the keyword in their name
- the pages that have the keyword in their text