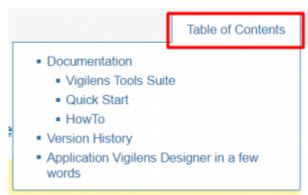

# **Table of Contents**

On each page of this site, you can display the table of contents by clicking on the button of the same name. You can then navigate directly to the desired section.