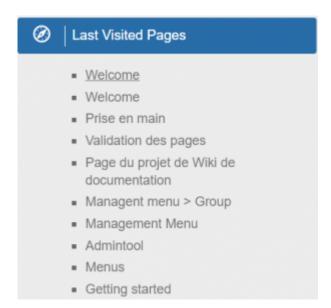

y and all subdirectories. The search results will provide you with direct links to :

- the pages that have the keyword in their name
- the pages that have the keyword in their text



#### **Site Tools**

This is where you can find the site map, which will provide you with an overview of the entire tree structure.

### Sitemap This is a sitemap over all available pages ordered by one namespaces. → en v8\_0\_0 admintool ▼ menus accueil gestion Menus Admintool designer dmmanage ▶ howto ▶ installation ▶ logmanage ▶ opmanage ▶ web Architecture Vigilens V8.0.0 Version History Getting started Account creation request Welcome projet ▶ v8\_0\_0 Historique des Version Prise en main Demande de création de compte Welcome

# **Last Visited Pages**

To quickly find the pages you have just consulted.



# **Page Tools**

On the right side of the window is another toolbar, dedicated to the current page.

### **Printing in PDF**



This icon will allow you to export the page as a pdf file.

#### **Backlinks**



To see which pages are pointing to where you are.

# **Mobile Version**

This site is suitable for most mobile terminals. Ergonomics is very close to the PC version, except that the Page Tools and Site Tools are accessible through a drop-down list.



From:

https://vigilens.wiki/dokuwiki/ - Vigilens Reporting Knowledge Garden

Permanent link:

https://vigilens.wiki/dokuwiki/doku.php?id=en:priseenmain&rev=1595317163

Last update: 2020/07/21 09:39