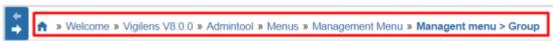

# **Breadcrumb**

It lets you know where you stand in the site tree at all times. You can click one of these elements to go directly to it.