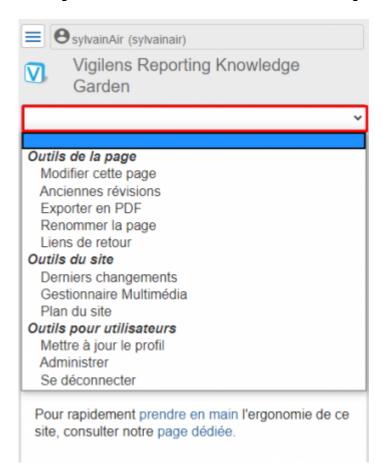

# **Mobile Version**

This site is suitable for most mobile terminals. Ergonomics is very close to the PC version, except that the Page Tools and Site Tools are accessible through a drop-down list.

From: