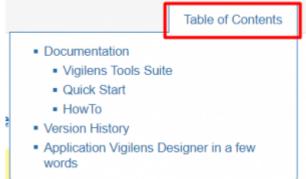

## **Table of Contents**

On each page of this site, you can display the table of contents by clicking on the button of the same name. You can then navigate directly to the desired section.